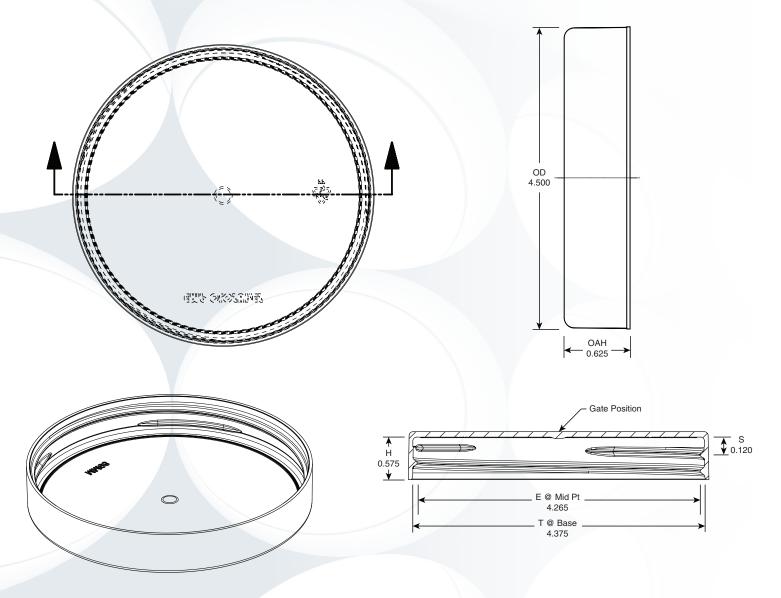

## 110-400 SM

Smooth Side Wall
Smooth Top
Continuous Thread
110mm Diameter
400 Thread Profile
Lined or Unlined

| Inch tolerances (unless specified) General: +/010 "/"                                                                                                                |                     | EMP<br>ERIE MOLDED<br>PACKAGING<br>Celebrating Q Years | 6020 West Ridge Road<br>Erie, Pennsylvania 16506<br>(814) 838-7914 Fax (814) 838-7411 |                 |
|----------------------------------------------------------------------------------------------------------------------------------------------------------------------|---------------------|--------------------------------------------------------|---------------------------------------------------------------------------------------|-----------------|
| Number of turns: 1.25                                                                                                                                                |                     |                                                        |                                                                                       |                 |
| Pitch (TPI): 5                                                                                                                                                       | Max Deck Dip: 0.150 | 110-400 SM                                             |                                                                                       |                 |
| Material: PP                                                                                                                                                         |                     | Erie Molded Packaging, Inc.                            |                                                                                       |                 |
| This drawing is the exclusive property of Erie Molded Packaging, Inc. and may not be reproduced without the expressed written consent of Erie Molded Packaging, Inc. |                     | Date: Novemb                                           | per 21, 2016                                                                          | Sheet: 01 of 01 |